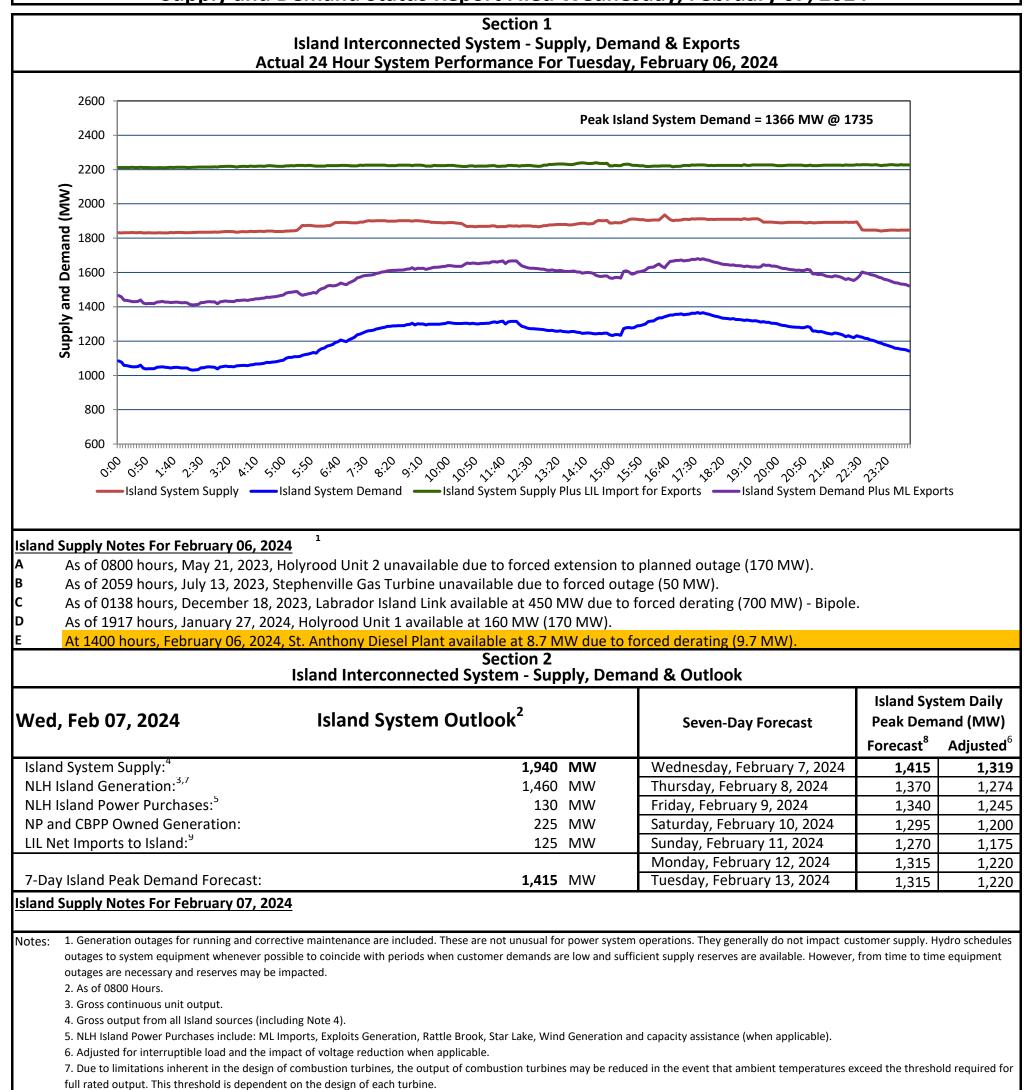

| Section 3<br>Island Peak Demand and Exports Information<br>Previous Day Actual Peak and Current Day Forecast Peak |                                                                      |                                       |                             |
|-------------------------------------------------------------------------------------------------------------------|----------------------------------------------------------------------|---------------------------------------|-----------------------------|
| Tue, Feb 06, 2024                                                                                                 | Island Peak Demand <sup>10</sup>                                     | 17:35                                 | 1,366 MW                    |
|                                                                                                                   | Exports at Peak                                                      |                                       | 314 MW                      |
|                                                                                                                   | LIL Net Imports to Island                                            |                                       | 2,078 MWh                   |
| Wed, Feb 07, 2024                                                                                                 | Forecast Island Peak Demand                                          |                                       | 1,415 MW                    |
| Notes: 10. Island Demand is supplied<br>(Deer Lake Power, DLP).                                                   | by NLH generation and purchases, LIL Imports plus generation owned a | and operated by Newfoundland Power an | d Corner Brook Pulp & Paper |